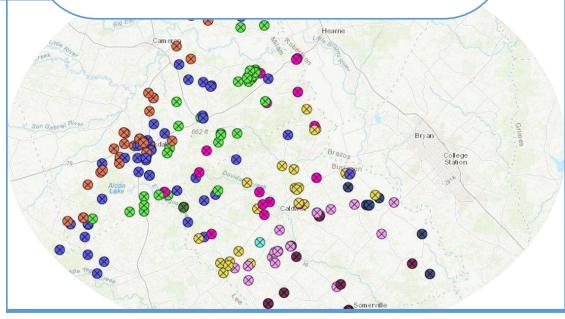

## MONITORING NETWORK STATUS UPDATE

- 215 Total Wells in Network
  - o 9 wells on Wellntel Program (all telemetry)
  - o 24 wells on In-Situ transducers (7 with telemetry)
- 187 Readings to Date
  - o 2 wells plugged, remain in network due to historical data
  - Several wells have had access issues
  - Handful have given erroneous readings
- DFC compliance is being completed by INTERA
- Staff completed a 2-Day Certified Training Course
  - o Learned position data collection techniques
  - Allows for more accurate elevation and position data