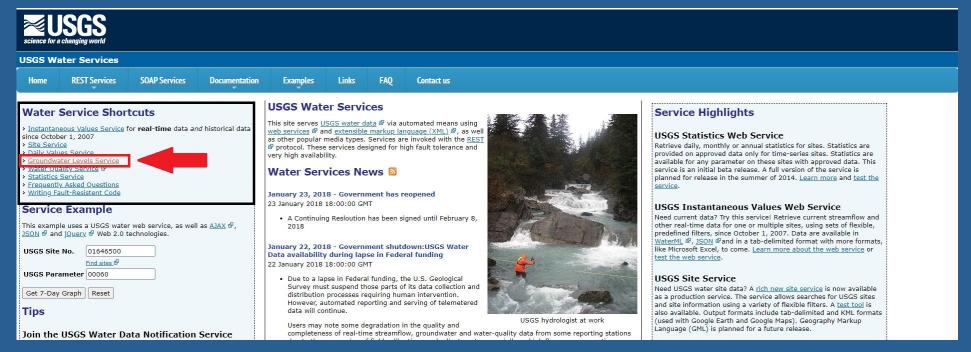

### Web Services

- This is a REST-friendly service, which means it is URL accessible and can be run from a browser
- The service can return information about one or more sites in one request

### https://waterservices.usgs.gov/rest/GW-Levels-Test-Tool.html